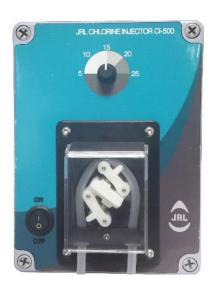

## Introduction

Chlorine Injector A JRL is designed for "direct injection" Chlorine solution (10%) into water supply system. A JRL is very easy to set and operate.

A JRL less maintenance.

## Specification

▲ JRL Cl-injector is suitable to operate with water supply system. Pressure in line is up to 35 PSI

A JRL Cl-injector has 3 models to matching with water supply pump capacity. Model Cl-200, Cl-500 and Cl-800. All model is direct injection Chlorine solution into the water supply system.