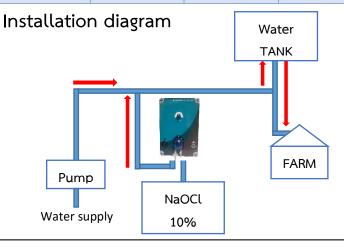

## Introduction

Chlorine Injector A JRL is designed for "direct injection" Chlorine solution (10%) into water supply system. A JRL is very easy to set and operate.

A JRL less maintenance.

## Specification

▲ JRL Cl-injector is suitable to operate with water supply system. Pressure in line is up to 35 PSI

A JRL Cl-injector has 3 models to matching with water supply pump capacity. Model Cl-200, Cl-500 and Cl-800. All model is direct injection Chlorine solution into the water supply system.